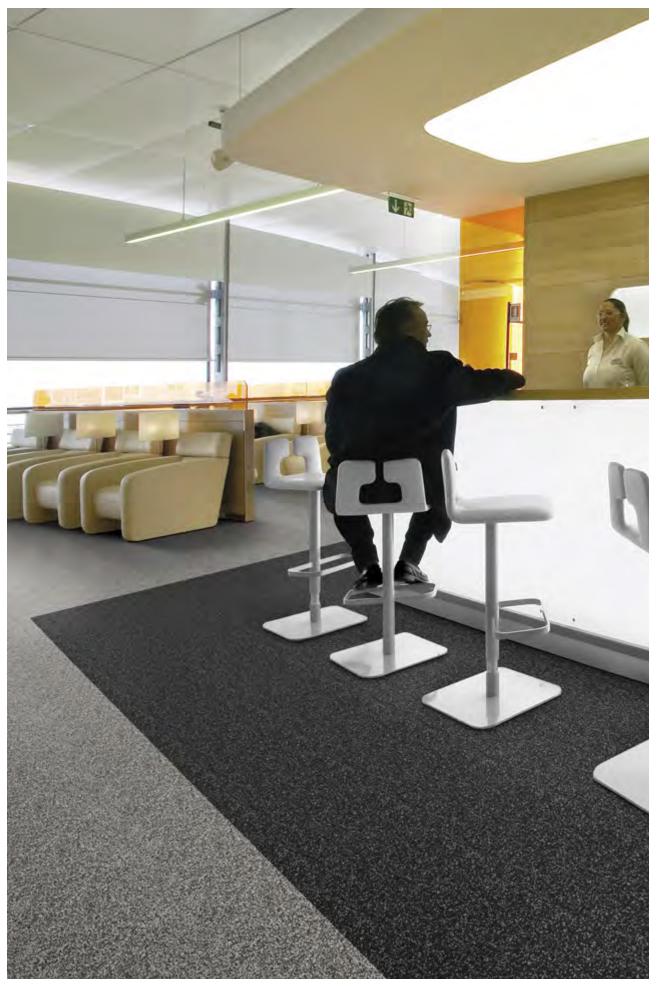

### everroll® Tone

#### Added infusions of colour

What happens when you emulate the success of **everroll**<sup>®</sup> **Core**, then take it even further? You set a whole new tone for hard working interiors.

Certainly, **everroll**<sup>®</sup> **Tone** is tough and timeless. With good slip resistance, this product is a great choice for community facilities. It suppresses ambient noise through its impact absorbing qualities making it a popular choice for busy commercial, educational and retail spaces.

Also observe how the extra compliment of colour provides an added dimension to design. Get your hands on a sample, survey the eight colour combinations to select the optimum product specs for your space.