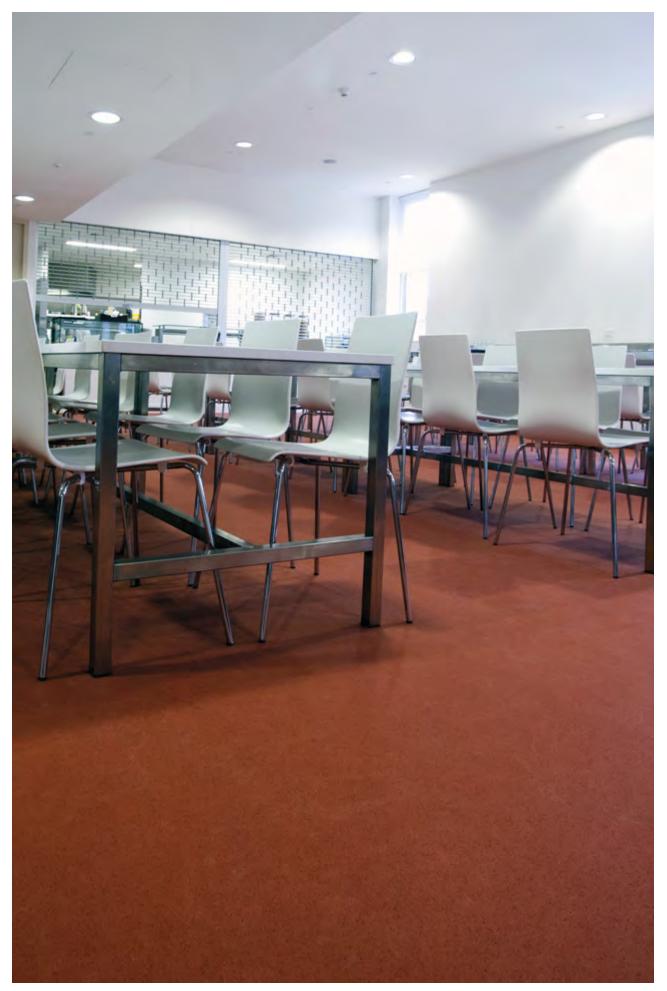

### everroll<sup>®</sup> Core

#### Colouring and covering the globe

It's the original and most successful everroll® product; the 'core' of our collection. everroll® Core is living proof that good design never goes out of fashion.

everroll® Core has covered hundreds of square kilometres of floor spaces around the world, from glittering galleries to soothing commercial environments. Its high sustainable content of recycled rubber has helped make it a preferred choice in today's sustainable building design.

Now some 25 years on, designers aren't tiring of its possibilities. Request a sample, visualise it in your interior space and consider the possibilities.

everroll® Core Berlin in end-of-trip facility by PFL Spaces