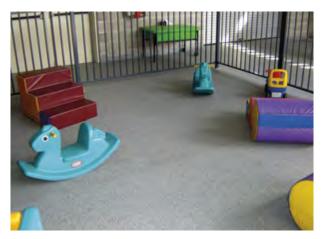

#### Making floor design child's play

There are times when design must take a back seat to comfort. In such instances, which may include children's play areas like day-care and kindergarten interiors, everroll<sup>®</sup> Composite Flooring is an elementary choice.

Place a sample in your hands, squeeze it and take hold of its possibilities.

Areas of Application Child Care Centres Anti Fatigue Areas Fitness and Sports Schools and Universities

Refer to the Product Selector for more applications