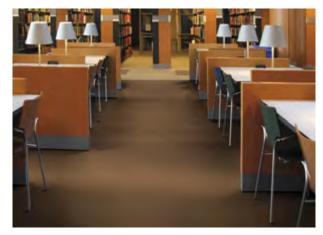

#### **Product Data**

Thickness Roll Length Roll Width Tiles Planks Hexagons

4mm, 8mm, 12mm 40lm, 25lm, 20lm 1.25m 600mm x 600mm 1200mm x 300mm 600mm x 520mm

everroll® Core Berlin in school library

everroll<sup>®</sup> Core Berlin

#### **Product Data**

Thickness Roll Length Roll Width Tiles Planks Hexagons 4mm 40lm 1.25m 600mm x 600mm 1200mm x 300mm 600mm x 520mm

everroll® Active is quiet and comfortable under foot making it ideal for libraries