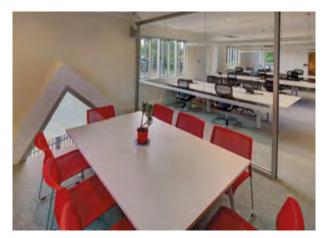

### everroll® Intensity

#### Extreme resilience, intense colour

Introducing the evolution of **everroll**<sup>®</sup>. Here is a flooring product infused with explosions of high quality EPDM rubber, a material renowned for its durability, flexibility and vibrant colour.

This is today's advanced polymer technology in action within a product that has transformed the way the architectural industry views rubber flooring. Softer to the touch and more resilient underfoot, **everroll® Intensity** continues to be a popular choice in commercial, retail and educational spaces.

#### Areas of Application

Reception and Entry Foyers Airports and Transport Terminals Conference and Meeting Rooms Classrooms and Auditoriums

Refer to the Product Selector for more applications