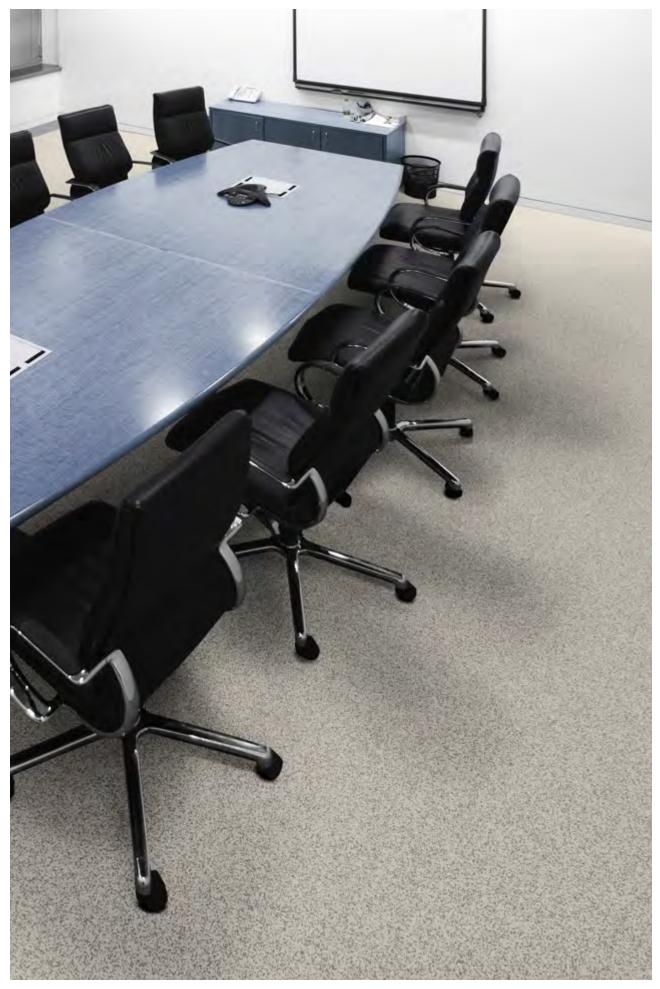

### everroll® Intensity

#### Extreme resilience, intense colour

Introducing the evolution of **everroll**<sup>®</sup>. Here is a flooring product infused with explosions of high quality EPDM rubber, a material renowned for its durability, flexibility and vibrant colour.

This is today's advanced polymer technology in action within a product that has transformed the way the architectural industry views rubber flooring. Softer to the touch and more resilient underfoot, **everroll® Intensity** continues to be a popular choice in commercial, retail and educational spaces.

#### Areas of Application

Reception and Entry Foyers Airports and Transport Terminals Conference and Meeting Rooms Classrooms and Auditoriums

Refer to the Product Selector for more applications

#### **Product Data**

Thickness Roll Length Roll Width Tiles Planks Hexagons 4mm 40lm 1.25m 600mm x 600mm 1200mm x 300mm 600mm x 520mm

everroll® Intensity providing flexibility within this hot desking office space