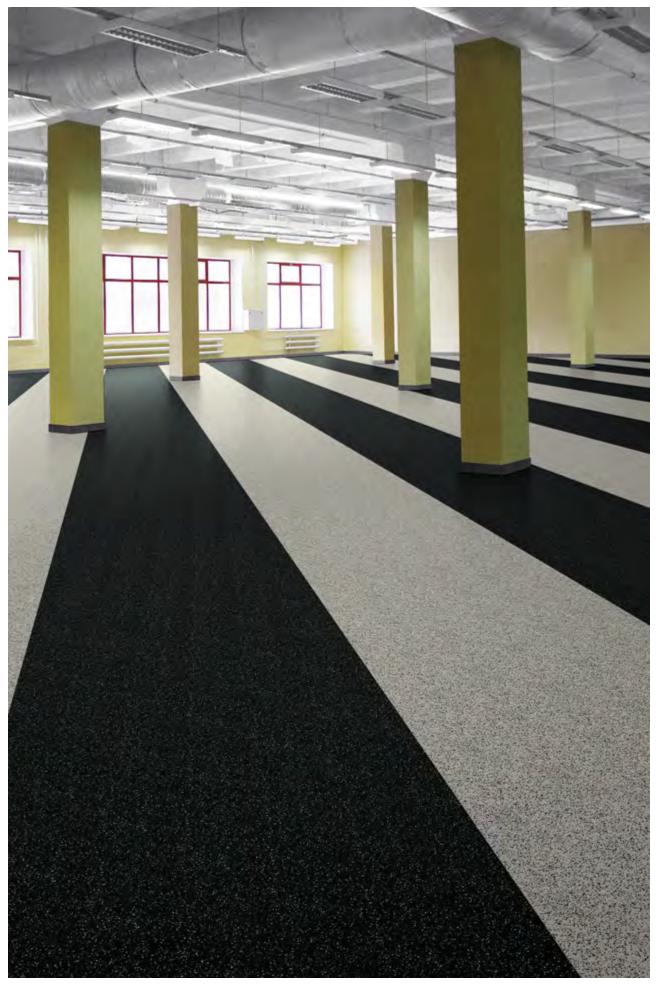

#### Colouring and covering the globe

It's the original and most successful everroll® product; the 'core' of our collection. everroll® Core is living proof that good design never goes out of fashion.

everroll® Core has covered hundreds of square kilometres of floor spaces around the world, from glittering galleries to soothing commercial environments. Its high sustainable content of recycled rubber has helped make it a preferred choice in today's sustainable building design.

Now some 25 years on, designers aren't tiring of its possibilities. Request a sample, visualise it in your interior space and consider the possibilities.

everroll® Core Berlin in end-of-trip facility by PFL Spaces

#### Areas of Application

Commercial Offices and Studios Retail Shops and Showrooms Fitness and Sports Clubs Clubs, Pubs and Hotels End-of-Trip Facilities

Refer to the Product Selector for more applications