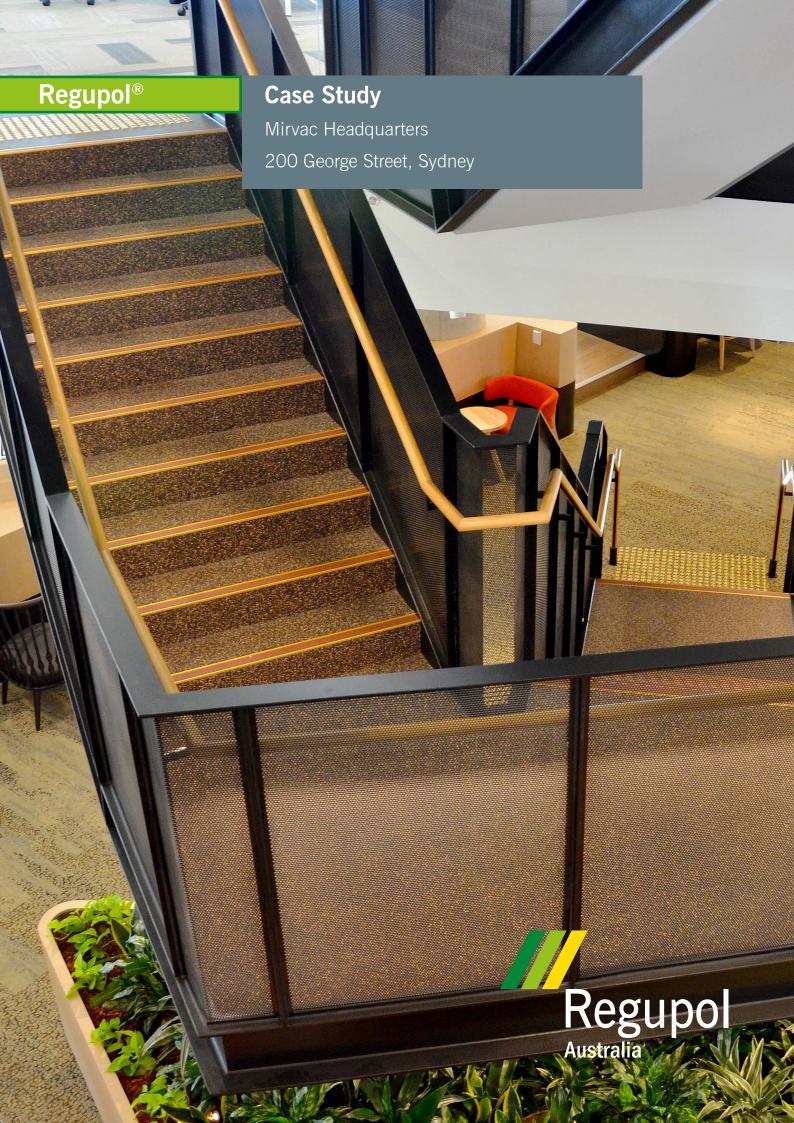

# Mirvac Head Office

Corporate Headquarters

#### **Objective:**

Mirvac is known for creating beautiful commercial buildings and residential apartments and their Sydney headquarters are no different.

Mirvac occupies 6 floors of the sustainable 6 green-star building. 200 George Street was conscious of the site where it was built, making use of quarried yellow block sandstone seen in many of Sydney Historic Buildings. The site also embraces natural materials such as wood and stone, giving it a certain warmth.

Therefore the interiors needed to blend with a similar ethos. The earthy tones of everroll® Tone Kush and everroll® Core Mons provided that blend with the added benefits of being hard wearing and having excellent sustainability credentials.