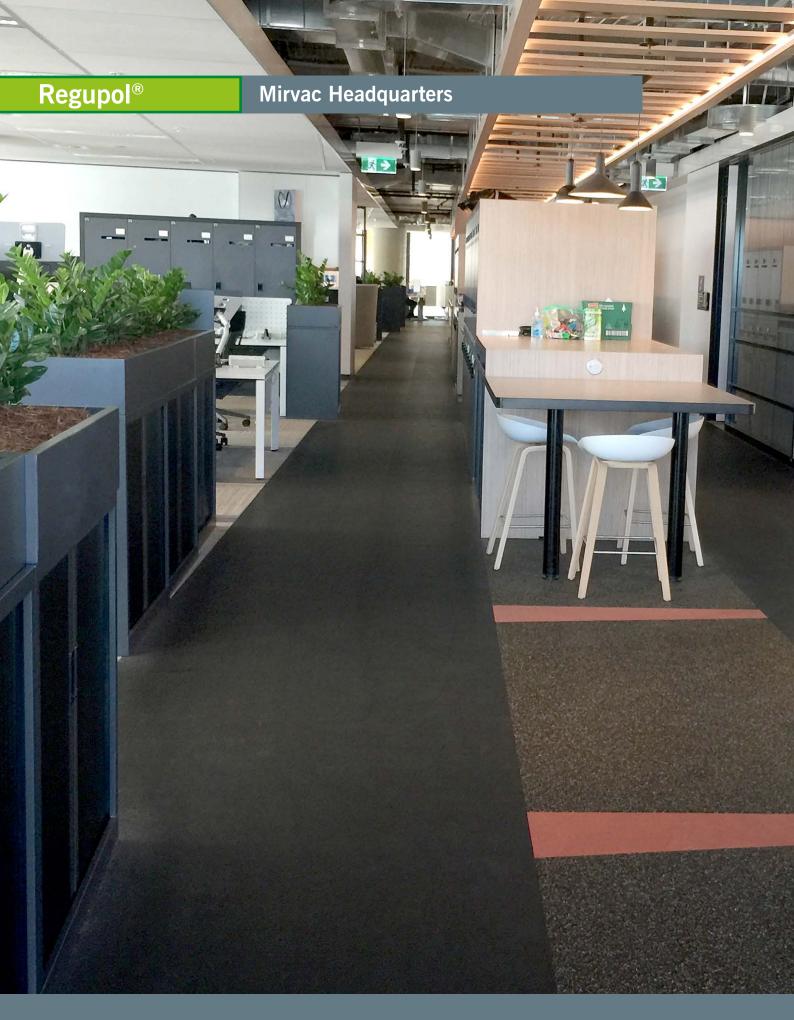

Therefore the interiors needed to blend with a similar ethos. The earthy tones of everroll® Tone Kush and everroll® Core Mons provided that blend with the added benefits of being hard wearing and having excellent sustainability credentials.

## Information at a glance:

**Location:** 200 George Street, Sydney

**Architect:** Francis-Jones Morehen Thorp (FJMT)

Interior Design/

Fitout Architect: Davenport Campbell & Partners Pty Ltd

 $\textbf{Regupol Products:} \ \ \text{everrolI}^{\text{@}} \ \ \text{Core Mons Tiles (1,471} \\ \text{m}^{2})$ 

everroll® Tone Kush Tiles (412m²) everroll® Shape Goa Rolls (9m²)

Regupol One Part Polyurethane Adhesive