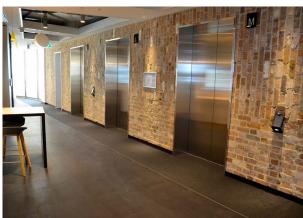

#### **Objective:**

Mirvac is known for creating beautiful commercial buildings and residential apartments and their Sydney headquarters are no different.

Mirvac occupies 6 floors of the sustainable 6 green-star building. 200 George Street was conscious of the site where it was built, making use of quarried yellow block sandstone seen in many of Sydney Historic Buildings. The site also embraces natural materials such as wood and stone, giving it a certain warmth.

Therefore the interiors needed to blend with a similar ethos. The earthy tones of everroll® Tone Kush and everroll® Core Mons provided that blend with the added benefits of being hard wearing and having excellent sustainability credentials.