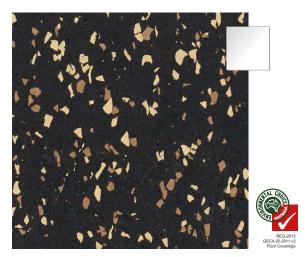

# **Featured Products**

everroll® Core Mons - Tiles

everroll® Tone Kush - Tiles

everroll® Shape Goa - Rolls

Regupol Two Part Polyurethane Adhesive

Therefore the interiors needed to blend with a similar ethos. The earthy tones of everroll® Tone Kush and everroll® Core Mons provided that blend with the added benefits of being hard wearing and having excellent sustainability credentials.

everroll® Tone Kush Tiles (412m²) everroll® Shape Goa Rolls (9m²)

Regupol One Part Polyurethane Adhesive