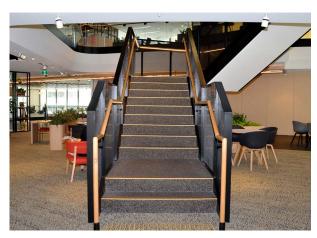

#### **Objective:**

Mirvac is known for creating beautiful commercial buildings and residential apartments and their Sydney headquarters are no different.

Mirvac occupies 6 floors of the sustainable 6 green-star building. 200 George Street was conscious of the site where it was built, making use of quarried yellow block sandstone seen in many of Sydney Historic Buildings. The site also embraces natural materials such as wood and stone, giving it a certain warmth.

Therefore the interiors needed to blend with a similar ethos. The earthy tones of everroll® Tone Kush and everroll® Core Mons provided that blend with the added benefits of being hard wearing and having excellent sustainability credentials.