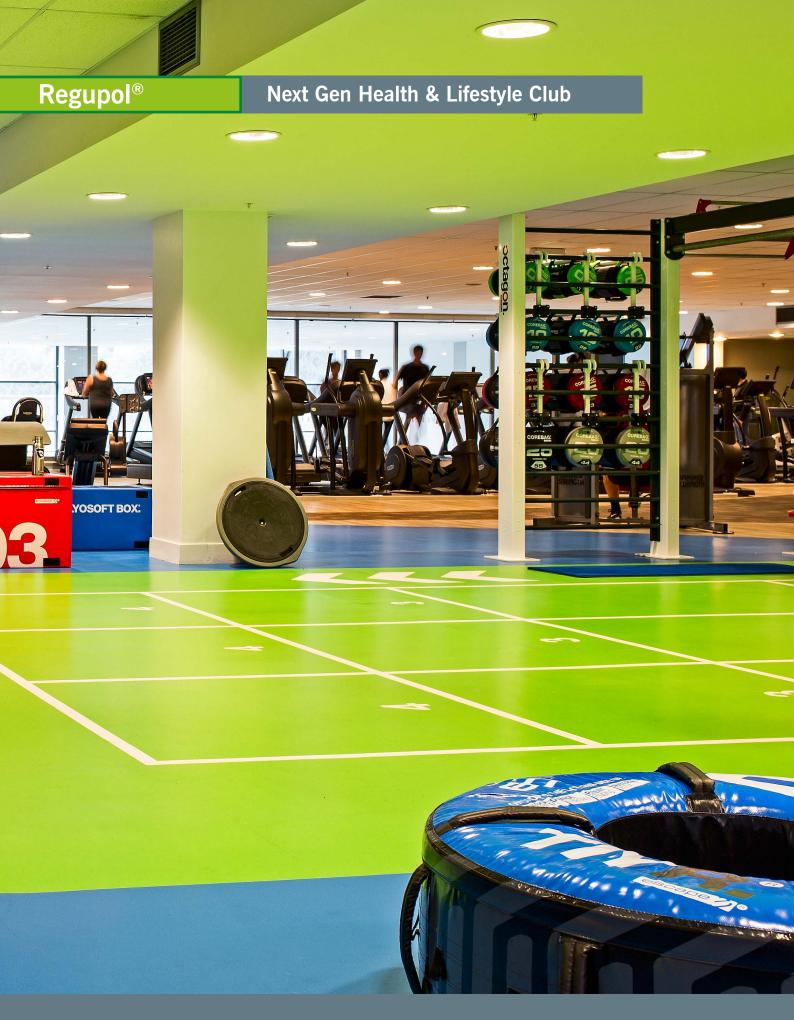

By using a variety of colours from the everroll® Rubber Flooring range meant they could define dedicated training spaces for free weight, stretch, boxing, lunge, PT zone and induction areas.

The result is an energising space with textual interest and plenty of bold pops of colour. Using the solid, brightly coloured range of pre-sealed everroll® Shape, the group fitness space didn't have to sacrifice underfoot resilience and personal comfort for visual appearance.

The hit zone is quite unique; luring you in with the bright green of pre-sealed everroll® Shape Manaus and in place of painted line markings, Next Gen Health took advantage of custom cut numbers and lines, providing a stylish, hard wearing functional area.