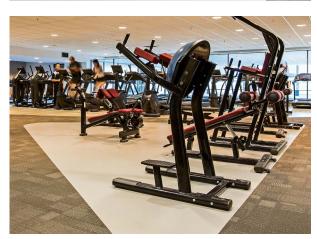

#### **Objective:**

Next Gen Health & Lifestyle Club in Parnell, NZ wanted to revamp their open and spacious gym, while providing a modern floor that could keep up with the pace of their cutting-edge gym equipment.

By using a variety of colours from the everroll® Rubber Flooring range meant they could define dedicated training spaces for free weight, stretch, boxing, lunge, PT zone and induction areas.

The result is an energising space with textual interest and plenty of bold pops of colour. Using the solid, brightly coloured range of pre-sealed everroll® Shape, the group fitness space didn't have to sacrifice underfoot resilience and personal comfort for visual appearance.