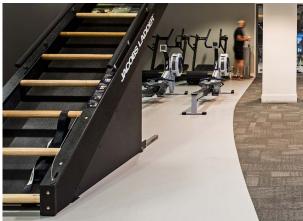

#### **Objective:**

Next Gen Health & Lifestyle Club in Parnell, NZ wanted to revamp their open and spacious gym, while providing a modern floor that could keep up with the pace of their cutting-edge gym equipment.

By using a variety of colours from the everroll® Rubber Flooring range meant they could define dedicated training spaces for free weight, stretch, boxing, lunge, PT zone and induction areas.

The result is an energising space with textual interest and plenty of bold pops of colour. Using the solid, brightly coloured range of pre-sealed everroll® Shape, the group fitness space didn't have to sacrifice underfoot resilience and personal comfort for visual appearance.