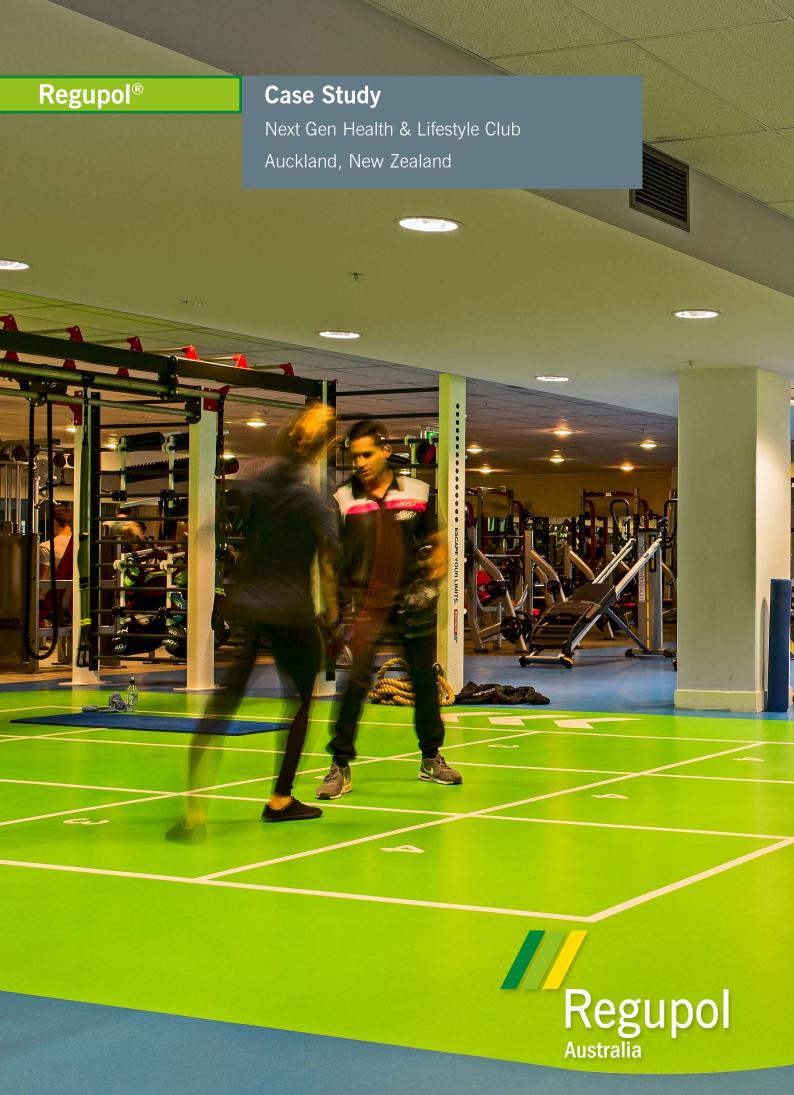

# Next Gen Health & Lifestyle Club

#### **Description of Project:**

Next Gen Health & Lifestyle Club

#### **Objective:**

Next Gen Health & Lifestyle Club in Parnell, NZ wanted to revamp their open and spacious gym, while providing a modern floor that could keep up with the pace of their cutting-edge gym equipment.

By using a variety of colours from the everroll® Rubber Flooring range meant they could define dedicated training spaces for free weight, stretch, boxing, lunge, PT zone and induction areas.

The result is an energising space with textual interest and plenty of bold pops of colour. Using the solid, brightly coloured range of pre-sealed everroll® Shape, the group fitness space didn't have to sacrifice underfoot resilience and personal comfort for visual appearance.

The hit zone is quite unique; luring you in with the bright green of pre-sealed everroll® Shape Manaus and in place of painted line markings, Next Gen Health took advantage of custom cut numbers and lines, providing a stylish, hard wearing functional area.