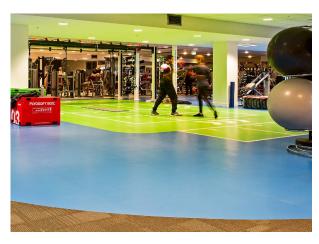

By using a variety of colours from the everroll® Rubber Flooring range meant they could define dedicated training spaces for free weight, stretch, boxing, lunge, PT zone and induction areas.

The result is an energising space with textual interest and plenty of bold pops of colour. Using the solid, brightly coloured range of pre-sealed everroll® Shape, the group fitness space didn't have to sacrifice underfoot resilience and personal comfort for visual appearance.

The hit zone is quite unique; luring you in with the bright green of pre-sealed everroll® Shape Manaus and in place of painted line markings, Next Gen Health took advantage of custom cut numbers and lines, providing a stylish, hard wearing functional area.