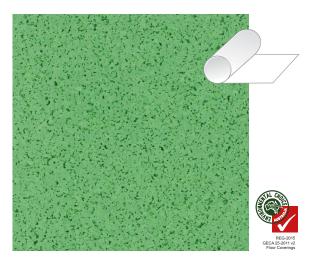

# **Featured Products**

everroll® Shape Palau - Sealed - Rolls

everroll® Shape Berlin - Sealed - Rolls

everroll® Shape Manaus - Sealed - Rolls

everroll® Shape Toronto - Sealed - Rolls

The hit zone is quite unique; luring you in with the bright green of pre-sealed everroll® Shape Manaus and in place of painted line markings, Next Gen Health took advantage of custom cut numbers and lines, providing a stylish, hard wearing functional area.

everroll® Shape Berlin - Sealed (124m²) everroll® Shape Manaus - Sealed (78m²) everroll® Shape Toronto - Sealed (Inlays)